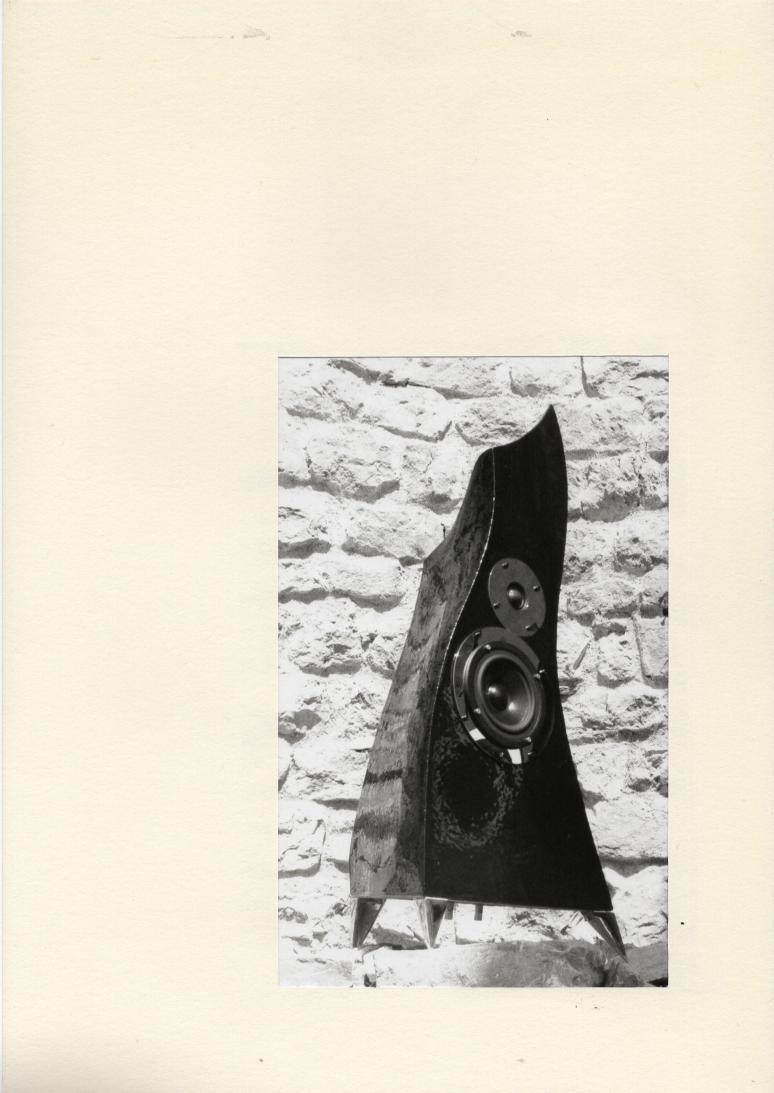

#### Lautsprecherbestückung:

- Tief-Mitteltonlautsprecher: Vifa PL14WJ09-08
  - 14 cm Treiber
- Hochtonlautsprecher: Seas 27 TFF

27 mm Gewebekalotte mit Ferrofluid

#### Konstruktionsmerkmale:

- 14 cm Tief-Mitteltonlautsprecher mit NRSC Papiermembran
- Gehäuse aus Spezialkeramik (innen mit dämpfender Polyesterwolle)