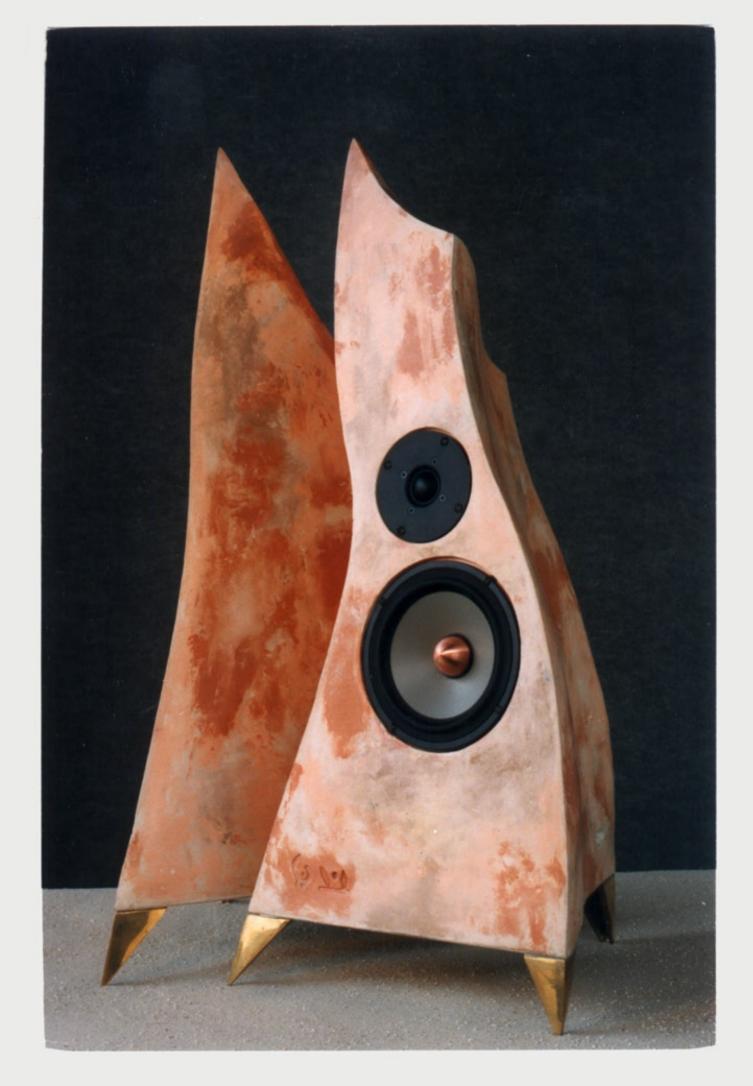

Das Ihnen nun vorgestellte Paar Lautsprecher ist das Ergebnis von 4 Jahren Entwicklung:

die "Gitana".

"Gitana", ist der spanische Begriff für Zigeunerin. Tatsächlich spielt die Idee des Eros, der Zigeunerin und des Feuers die wichtigste Rolle bei der Entstehung dieses Designobjektes. Das Gehäuse ist die Abstraktion einer tanzenden Zigeunerin und der zugleich tanzenden Flamme. In der Mappe gibt es eine Illustration<sup>1</sup>, welche dieses und anderes, was den Künstler inspirierte, darstellt. Es sollte etwas anderes als nur etwas "Schickes", technisches werden.

Die Entwicklung der akustischen Seite, führt zu einem Ergebnis, welches sich durch Klarheit, Unauffälligkeit und Ausgewogenheit auszeichnet. Es entsteht ein schöner und präziser Klang, nicht der laute Baß der sich durchsetzt. Das Gehäuse ist zierlich, spielerisch und elegant. Es suggeriert das was die Musik auch widerspiegelt: Geist, Élan, Leben, Flamme, aber grazil und fein. Wir wollen Sie von der Feinheit unseres Produktes überzeugen. Unser Lautsprecher ist sehr ehrlich zu ihnen, so wie die spanische Musik.

## "Gitana®"

Prinzip: 2 Wege Reflexbox - Designlautsprecher

Abmessungen: ca. H 850 mm; B 360 mm; T 340 mm Nettovolumen: ca. 9 dm<sup>3</sup>

#### Konstruktionsmerkmale:

- 14 cm Tief-Mitteltonlautsprecher mit NRSC Papiermembran
- Gehäuse aus Spezialkeramik (innen mit dämpfender Polyesterwolle)

#### Lautsprecherbestückung:

- Tief-Mitteltonlautsprecher: Vifa PL14WJ09-08
  - 14 cm Treiber
- Hochtonlautsprecher: Seas 27 TFF

27 mm Gewebekalotte mit Ferrofluid