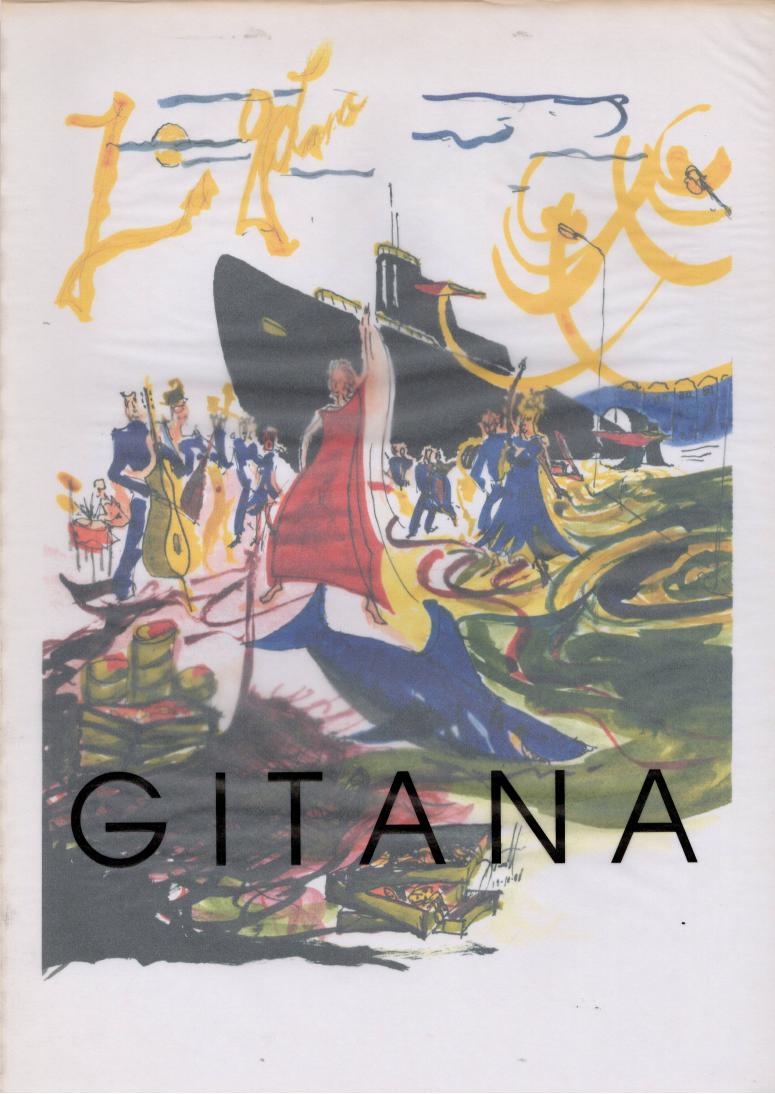

Das Ihnen nun vorgestellte Paar Lautsprecher ist das Ergebnis von 4 Jahren Entwicklung:

die "Gitana".

"Gitana", ist der spanische Begriff für Zigeunerin. Tatsächlich spielt die Idee des Eros, der Zigeunerin und des Feuers die wichtigste Rolle bei der Entstehung dieses Designobjektes. Das Gehäuse ist die Abstraktion einer tanzenden Zigeunerin und der zugleich tanzenden Flamme. In der Mappe gibt es eine Illustration<sup>1</sup>, welche dieses und anderes, was den Künstler inspirierte, darstellt. Es sollte etwas anderes als nur etwas "Schickes", technisches werden.

Die Entwicklung der akustischen Seite, führt zu einem Ergebnis, welches sich durch Klarheit, Unauffälligkeit und Ausgewogenheit auszeichnet. Es entsteht ein schöner und präziser Klang, nicht der laute Baß der sich durchsetzt. Das Gehäuse ist zierlich, spielerisch und elegant. Es suggeriert das was die Musik auch widerspiegelt: Geist, Élan, Leben, Flamme, aber grazil und fein. Wir wollen Sie von der Feinheit unseres Produktes überzeugen. Unser Lautsprecher ist sehr ehrlich zu ihnen, so wie die spanische Musik.