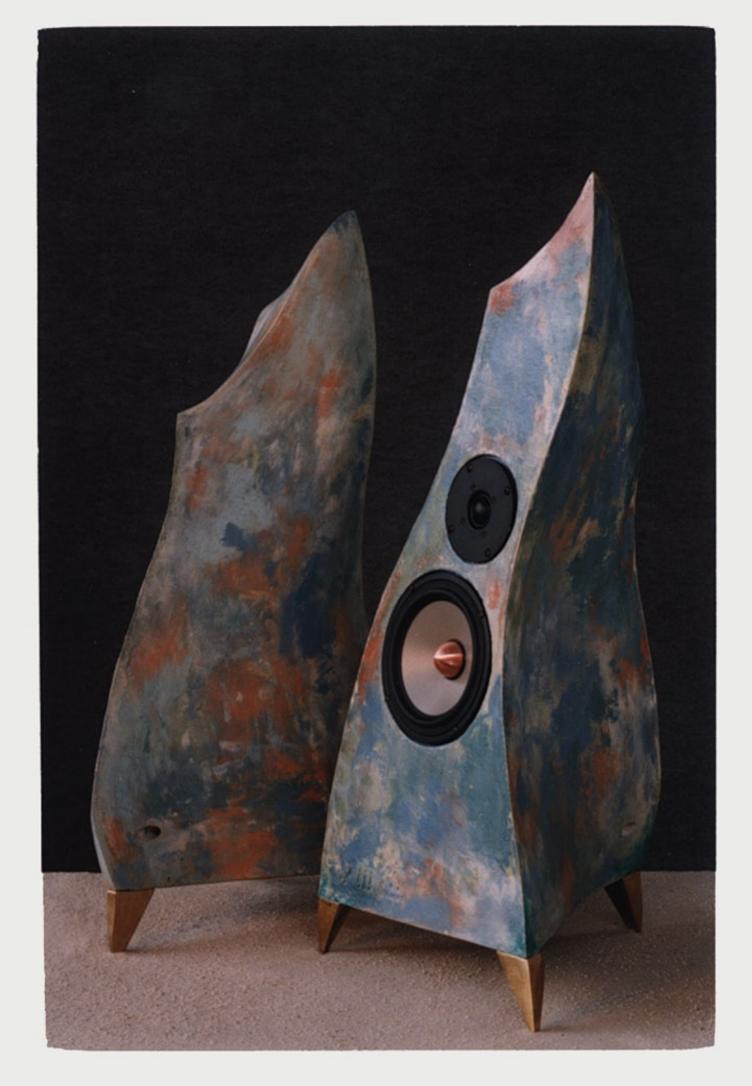

Das Ihnen nun vorgestellte Paar Lautsprecher ist das Ergebnis von 4 Jahren Entwicklung:

die "Gitana".

"Gitana", ist der spanische Begriff für Zigeunerin. Tatsächlich spielt die Idee des Eros, der Zigeunerin und des Feuers die wichtigste Rolle bei der Entstehung dieses Designobjektes. Das Gehäuse ist die Abstraktion einer tanzenden Zigeunerin und der zugleich tanzenden Flamme. In der Mappe gibt es eine Illustration<sup>1</sup>, welche dieses und anderes, was den Künstler inspirierte, darstellt. Es sollte etwas anderes als nur etwas "Schickes", technisches werden.

Die Entwicklung der akustischen Seite, führt zu einem Ergebnis, welches sich durch Klarheit, Unauffälligkeit und Ausgewogenheit auszeichnet. Es entsteht ein schöner und präziser Klang, nicht der laute Baß der sich durchsetzt. Das Gehäuse ist zierlich, spielerisch und elegant. Es suggeriert das was die Musik auch widerspiegelt: Geist, Élan, Leben, Flamme, aber grazil und fein. Wir wollen Sie von der Feinheit unseres Produktes überzeugen. Unser Lautsprecher ist sehr ehrlich zu ihnen, so wie die spanische Musik.

## "Gitana®"

Prinzip: 2 Wege Reflexbox - Designlautsprecher

Abmessungen: ca. H 850 mm; B 360 mm; T 340 mm Nettovolumen: ca. 9 dm<sup>3</sup>

#### Konstruktionsmerkmale:

- 14 cm Tief-Mitteltonlautsprecher mit NRSC Papiermembran
- Gehäuse aus Spezialkeramik (innen mit dämpfender Polyesterwolle)

#### Lautsprecherbestückung:

- Tief-Mitteltonlautsprecher: Vifa PL14WJ09-08
  - 14 cm Treiber
- Hochtonlautsprecher: Seas 27 TFF

27 mm Gewebekalotte mit Ferrofluid