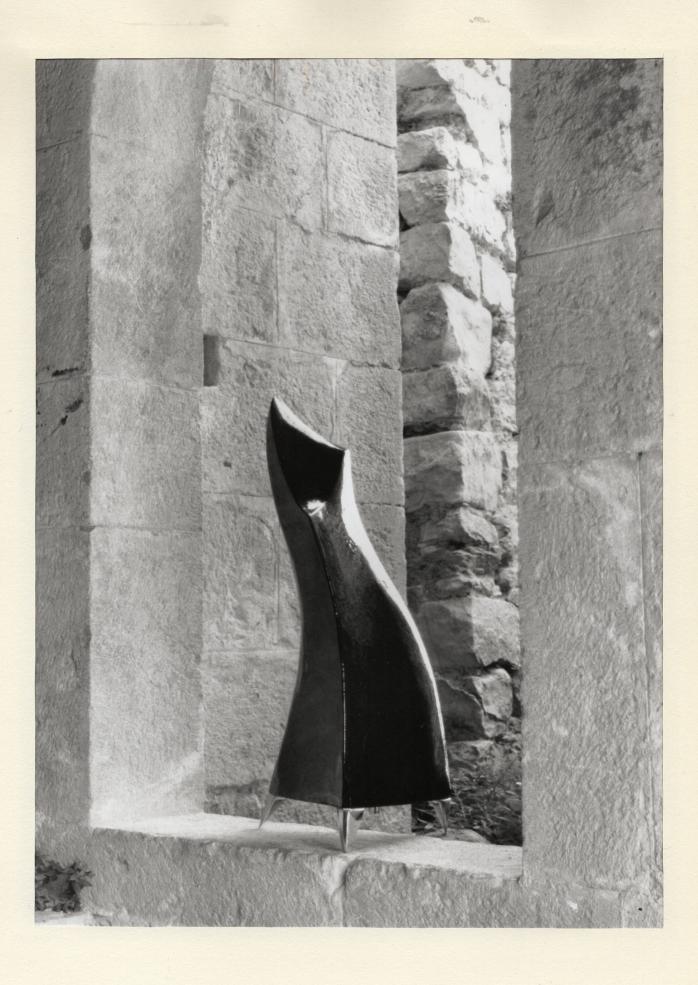

Das Ihnen nun vorgestellte Paar Lautsprecher ist das Ergebnis von 4 Jahren Entwicklung:

die "Gitana".

"Gitana", ist der spanische Begriff für Zigeunerin. Tatsächlich spielt die Idee des Eros, der Zigeunerin und des Feuers die wichtigste Rolle bei der Entstehung dieses Designobjektes. Das Gehäuse ist die Abstraktion einer tanzenden Zigeunerin und der zugleich tanzenden Flamme. In der Mappe gibt es eine Illustration<sup>1</sup>, welche dieses und anderes, was den Künstler inspirierte, darstellt. Es sollte etwas anderes als nur etwas "Schickes", technisches werden.

Die Entwicklung der akustischen Seite, führt zu einem Ergebnis, welches sich durch Klarheit, Unauffälligkeit und Ausgewogenheit auszeichnet. Es entsteht ein schöner und präziser Klang, nicht der laute Baß der sich durchsetzt. Das Gehäuse ist zierlich, spielerisch und elegant. Es suggeriert das was die Musik auch widerspiegelt: Geist, Élan, Leben, Flamme, aber grazil und fein. Wir wollen Sie von der Feinheit unseres Produktes überzeugen. Unser Lautsprecher ist sehr ehrlich zu ihnen, so wie die spanische Musik.

## "Gitana®"

Prinzip: 2 Wege Reflexbox - Designlautsprecher

Abmessungen: ca. H 850 mm; B 360 mm; T 340 mm Nettovolumen: ca. 9 dm<sup>3</sup>