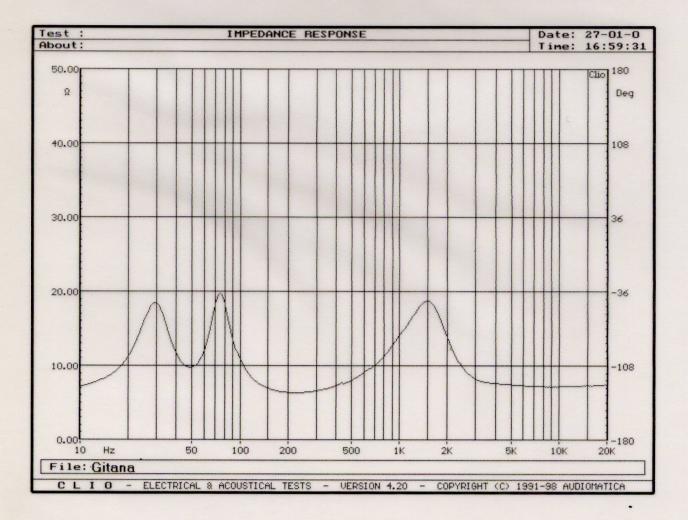

sprecher mit NRSC Papiermembran
- Gehäuse aus Spezialkeramik (innen mit dämpfender Polyesterwolle)

#### Technische Daten:

- Nennbelastbarkeit: 80 Watt / 100 Watt
- Nennimpedanz: 8 Ohm
- Kennschalldruck: 82 dB (1 W; 1m)
- Übertragungsbereich: 35 Hz 22000 Hz
- SPL Linearität: +/- 2 dB von 60 Hz 12000 Hz

#### Lautsprecherbestückung:

- Tief-Mitteltonlautsprecher: Vifa PL14WJ09-08
  - 14 cm Treiber
- Hochtonlautsprecher: Seas 27 TFF

27 mm Gewebekalotte mit Ferrofluid

#### Frequenzweiche:

- Akustisch optimiertes Filter
- Folienkondensatoren
- Bauteiltoleranzen < 5%

### 1- Schalldruckfrequenzgang

Mikrofondistanz: 1 m auf Achse Meßsystem: Audiomatica "Clio" Art: MLS Messung Unterste korrekt gemessene Frequenz: 150 Hz (Zeitfenster 7 ms)



## 2- Impedanzfrequenzgang

Konstantstrommessung



0