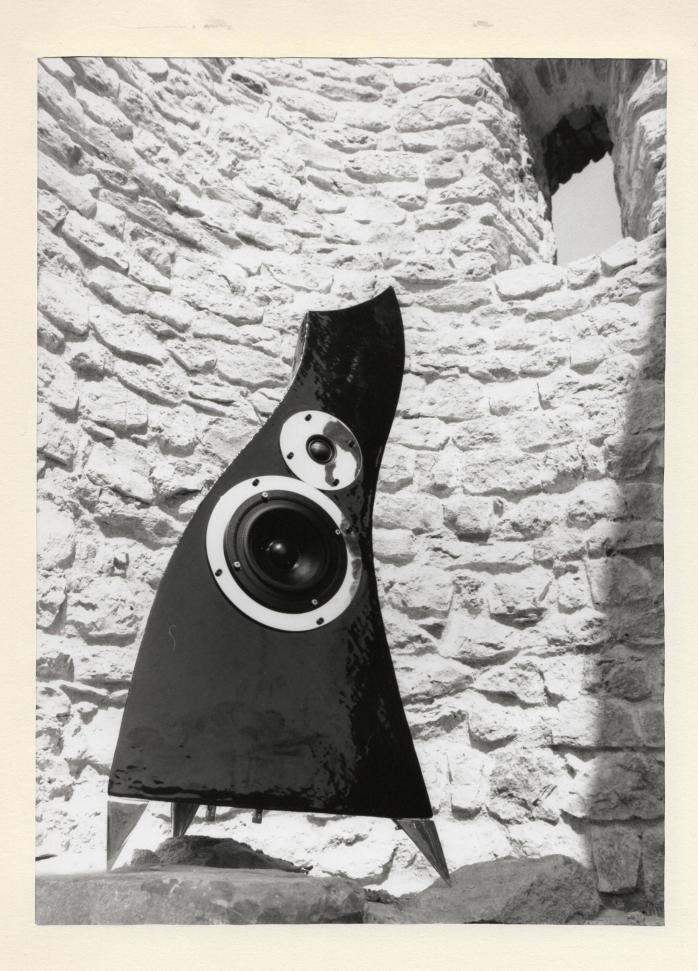

Das Ihnen nun vorgestellte Paar Lautsprecher ist das Ergebnis von 4 Jahren Entwicklung:

die "Gitana".

"Gitana", ist der spanische Begriff für Zigeunerin. Tatsächlich spielt die Idee des Eros, der Zigeunerin und des Feuers die wichtigste Rolle bei der Entstehung dieses Designobjektes. Das Gehäuse ist die Abstraktion einer tanzenden Zigeunerin und der zugleich tanzenden Flamme. In der Mappe gibt es eine Illustration<sup>1</sup>, welche dieses und anderes, was den Künstler inspirierte, darstellt. Es sollte etwas anderes als nur etwas "Schickes", technisches werden.

Die Entwicklung der akustischen Seite, führt zu einem Ergebnis, welches sich durch Klarheit, Unauffälligkeit und Ausgewogenheit auszeichnet. Es entsteht ein schöner und präziser Klang, nicht der laute Baß der sich durchsetzt. Das Gehäuse ist zierlich, spielerisch und elegant. Es suggeriert das was die Musik auch widerspiegelt: Geist, Élan, Leben, Flamme, aber grazil und fein. Wir wollen Sie von der Feinheit unseres Produktes überzeugen. Unser Lautsprecher ist sehr ehrlich zu ihnen, so wie die spanische Musik.

## "Gitana®"

Prinzip: 2 Wege Reflexbox - Designlautsprecher

Abmessungen: ca. H 850 mm; B 360 mm; T 340 mm Nettovolumen: ca. 9 dm<sup>3</sup>