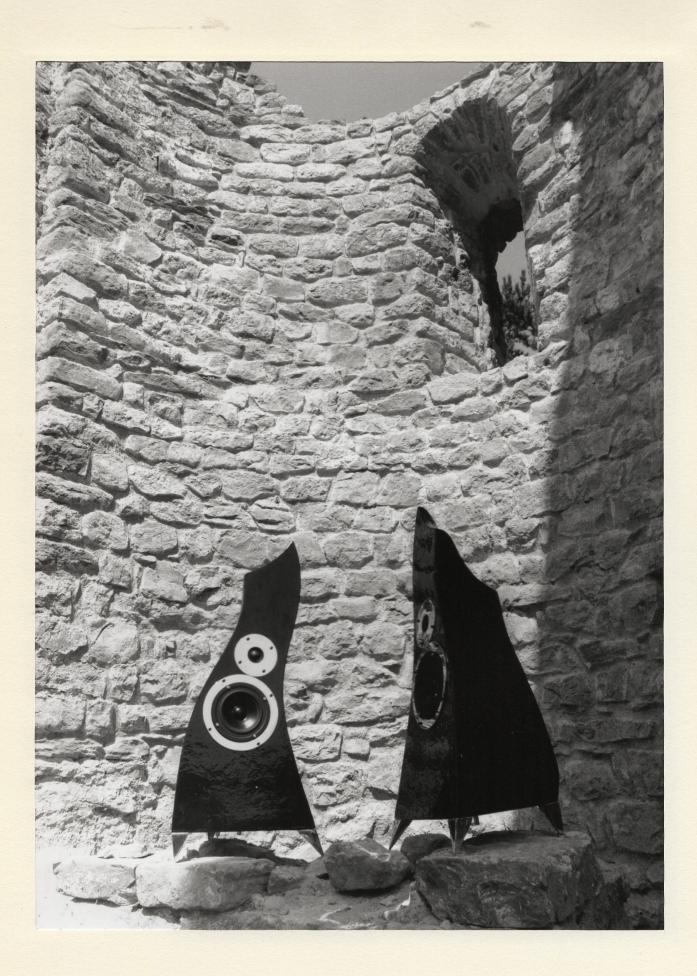

Das Ihnen nun vorgestellte Paar Lautsprecher ist das Ergebnis von 4 Jahren Entwicklung:

die "Gitana".

"Gitana", ist der spanische Begriff für Zigeunerin. Tatsächlich spielt die Idee des Eros, der Zigeunerin und des Feuers die wichtigste Rolle bei der Entstehung dieses Designobjektes. Das Gehäuse ist die Abstraktion einer tanzenden Zigeunerin und der zugleich tanzenden Flamme. In der Mappe gibt es eine Illustration<sup>1</sup>, welche dieses und anderes, was den Künstler inspirierte, darstellt. Es sollte etwas anderes als nur etwas "Schickes", technisches werden.

Die Entwicklung der akustischen Seite, führt zu einem Ergebnis, welches sich durch Klarheit, Unauffälligkeit und Ausgewogenheit auszeichnet. Es entsteht ein schöner und präziser Klang, nicht der laute Baß der sich durchsetzt. Das Gehäuse ist zierlich, spielerisch und elegant. Es suggeriert das was die Musik auch widerspiegelt: Geist, Élan, Leben, Flamme, aber grazil und fein. Wir wollen Sie von der Feinheit unseres Produktes überzeugen. Unser Lautsprecher ist sehr ehrlich zu ihnen, so wie die spanische Musik.

## "Gitana®"

Prinzip: 2 Wege Reflexbox - Designlautsprecher

Abmessungen: ca. H 850 mm; B 360 mm; T 340 mm Nettovolumen: ca. 9 dm<sup>3</sup>