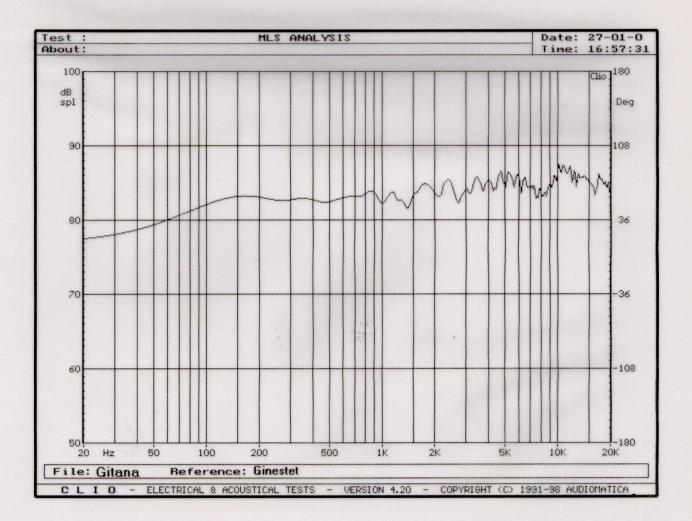

### 1- Schalldruckfrequenzgang

Mikrofondistanz: 1 m auf Achse Meßsystem: Audiomatica "Clio" Art: MLS Messung Unterste korrekt gemessene Frequenz: 150 Hz (Zeitfenster 7 ms)