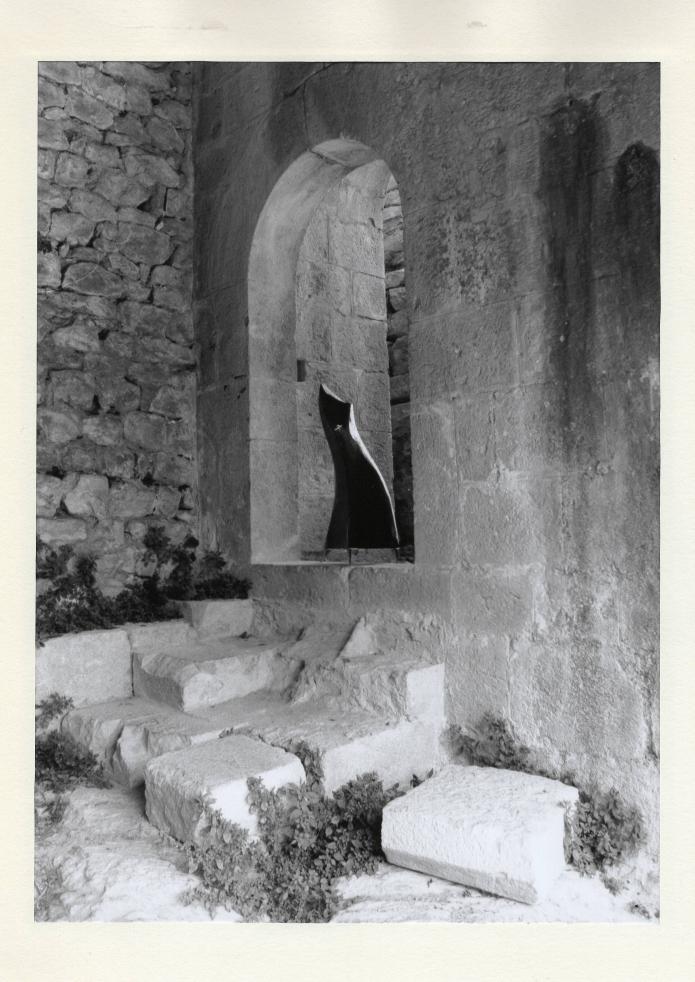

Das Ihnen nun vorgestellte Paar Lautsprecher ist das Ergebnis von 4 Jahren Entwicklung:

die "Gitana".

"Gitana", ist der spanische Begriff für Zigeunerin. Tatsächlich spielt die Idee des Eros, der Zigeunerin und des Feuers die wichtigste Rolle bei der Entstehung dieses Designobjektes. Das Gehäuse ist die Abstraktion einer tanzenden Zigeunerin und der zugleich tanzenden Flamme. In der Mappe gibt es eine Illustration<sup>1</sup>, welche dieses und anderes, was den Künstler inspirierte, darstellt. Es sollte etwas anderes als nur etwas "Schickes", technisches werden.

Die Entwicklung der akustischen Seite, führt zu einem Ergebnis, welches sich durch Klarheit, Unauffälligkeit und Ausgewogenheit auszeichnet. Es entsteht ein schöner und präziser Klang, nicht der laute Baß der sich durchsetzt. Das Gehäuse ist zierlich, spielerisch und elegant. Es suggeriert das was die Musik auch widerspiegelt: Geist, Élan, Leben, Flamme, aber grazil und fein. Wir wollen Sie von der Feinheit unseres Produktes überzeugen. Unser Lautsprecher ist sehr ehrlich zu ihnen, so wie die spanische Musik.