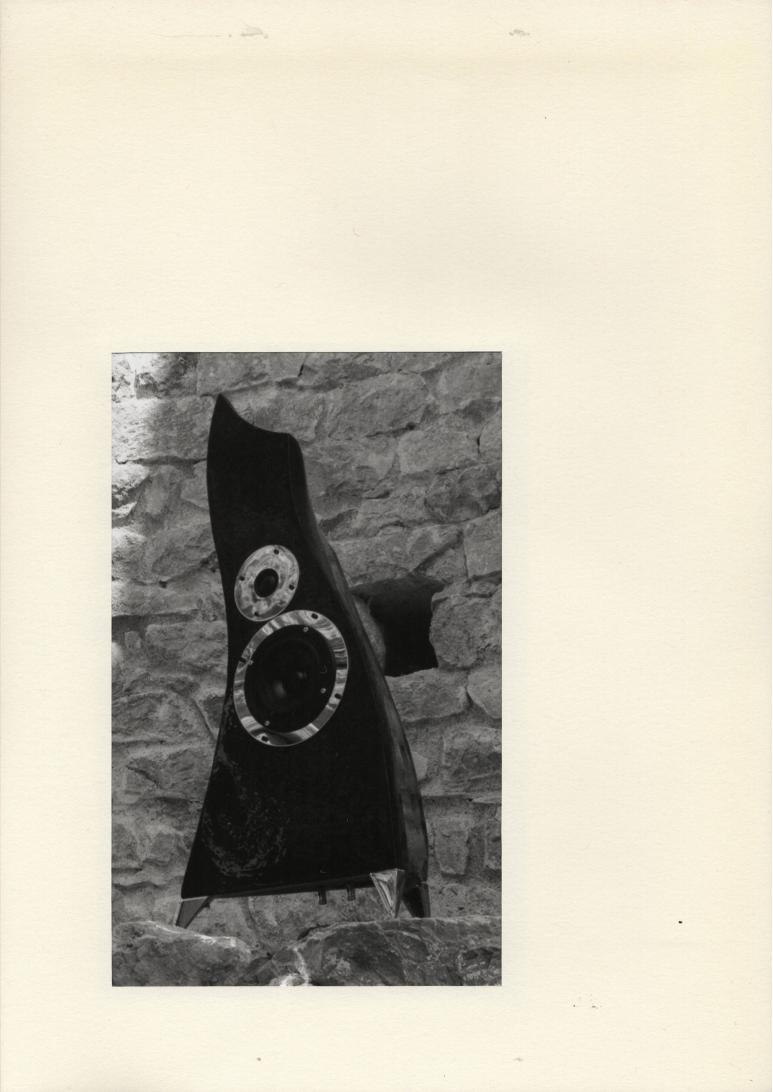

Das Ihnen nun vorgestellte Paar Lautsprecher ist das Ergebnis von 4 Jahren Entwicklung:

die "Gitana".

"Gitana", ist der spanische Begriff für Zigeunerin. Tatsächlich spielt die Idee des Eros, der Zigeunerin und des Feuers die wichtigste Rolle bei der Entstehung dieses Designobjektes. Das Gehäuse ist die Abstraktion einer tanzenden Zigeunerin und der zugleich tanzenden Flamme. In der Mappe gibt es eine Illustration<sup>1</sup>, welche dieses und anderes, was den Künstler inspirierte, darstellt. Es sollte etwas anderes als nur etwas "Schickes", technisches werden.

Die Entwicklung der akustischen Seite, führt zu einem Ergebnis, welches sich durch Klarheit, Unauffälligkeit und Ausgewogenheit auszeichnet. Es entsteht ein schöner und präziser Klang, nicht der laute Baß der sich durchsetzt. Das Gehäuse ist zierlich, spielerisch und elegant. Es suggeriert das was die Musik auch widerspiegelt: Geist, Élan, Leben, Flamme, aber grazil und fein. Wir wollen Sie von der Feinheit unseres Produktes überzeugen. Unser Lautsprecher ist sehr ehrlich zu ihnen, so wie die spanische Musik.

## "Gitana®"

Prinzip: 2 Wege Reflexbox - Designlautsprecher

Abmessungen: ca. H 850 mm; B 360 mm; T 340 mm Nettovolumen: ca. 9 dm<sup>3</sup>