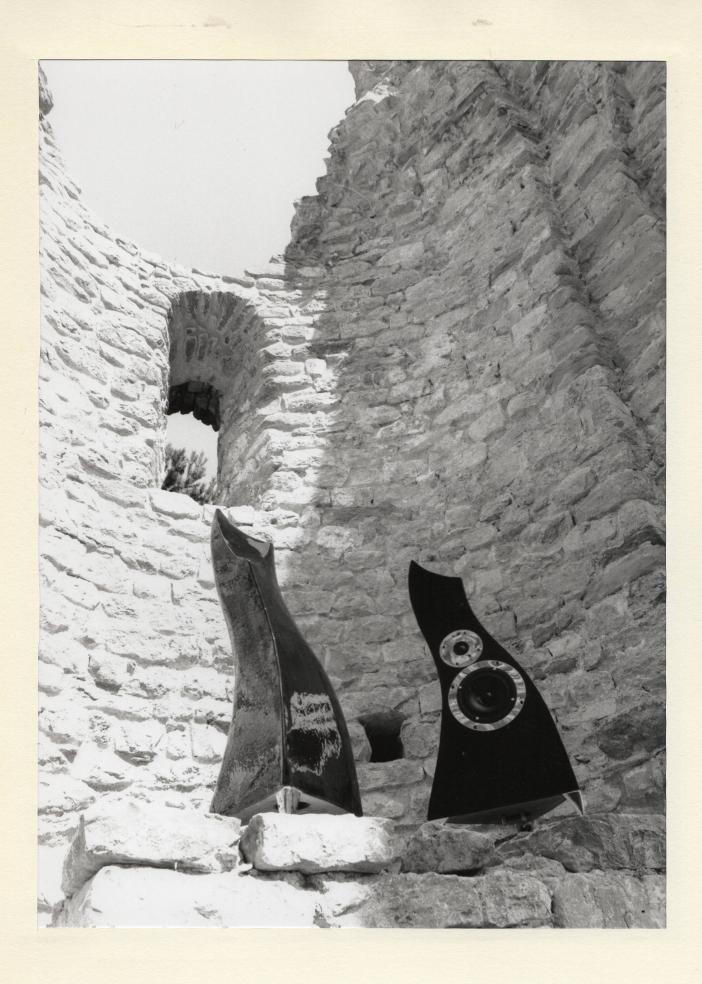

Das Ihnen nun vorgestellte Paar Lautsprecher ist das Ergebnis von 4 Jahren Entwicklung:

die "Gitana".

"Gitana", ist der spanische Begriff für Zigeunerin. Tatsächlich spielt die Idee des Eros, der Zigeunerin und des Feuers die wichtigste Rolle bei der Entstehung dieses Designobjektes. Das Gehäuse ist die Abstraktion einer tanzenden Zigeunerin und der zugleich tanzenden Flamme. In der Mappe gibt es eine Illustration<sup>1</sup>, welche dieses und anderes, was den Künstler inspirierte, darstellt. Es sollte etwas anderes als nur etwas "Schickes", technisches werden.

Die Entwicklung der akustischen Seite, führt zu einem Ergebnis, welches sich durch Klarheit, Unauffälligkeit und Ausgewogenheit auszeichnet. Es entsteht ein schöner und präziser Klang, nicht der laute Baß der sich durchsetzt. Das Gehäuse ist zierlich, spielerisch und elegant. Es suggeriert das was die Musik auch widerspiegelt: Geist, Élan, Leben, Flamme, aber grazil und fein. Wir wollen Sie von der Feinheit unseres Produktes überzeugen. Unser Lautsprecher ist sehr ehrlich zu ihnen, so wie die spanische Musik.